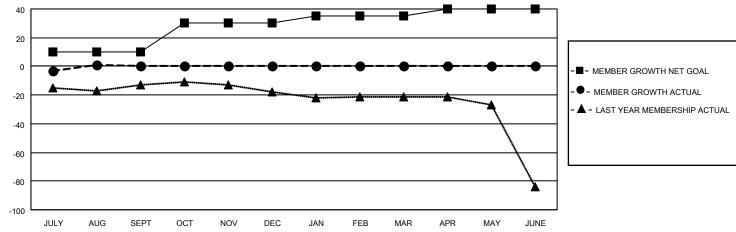

#### GOALS AND ACTUAL MEMBERS CUMULATIVE

| DROPPED CLUBS: 1 |    | 3 CLUBS OF 39 ADDED 1 OR<br>MORE NEW MEMBERS | GENDER DISTRIBUTION                |              |  |
|------------------|----|----------------------------------------------|------------------------------------|--------------|--|
|                  |    | MORE NEW MEMBERS                             | MALE                               | 763 (73.93%) |  |
|                  |    |                                              | FEMALE                             | 268 (25.97%) |  |
| DROPPED MEMBERS  |    |                                              | NON BINARY                         | 0 (0.00%)    |  |
|                  |    |                                              | PREFER NOT TO ANSWER               | 1 (0.10%)    |  |
| DECEASED         | 4  |                                              |                                    |              |  |
| CLUB CANCELLED   | 0  | CLICK HERE FOR CUMULATIVE                    | TOTAL FAMILY UNIT MEMBERS 182      |              |  |
| OTHER            | 9  | MEMBERSHIP DATA                              |                                    |              |  |
| TOTAL            | 13 |                                              | FAMILY MEMBERS PAYING HALF DUES 94 |              |  |
|                  |    |                                              |                                    |              |  |